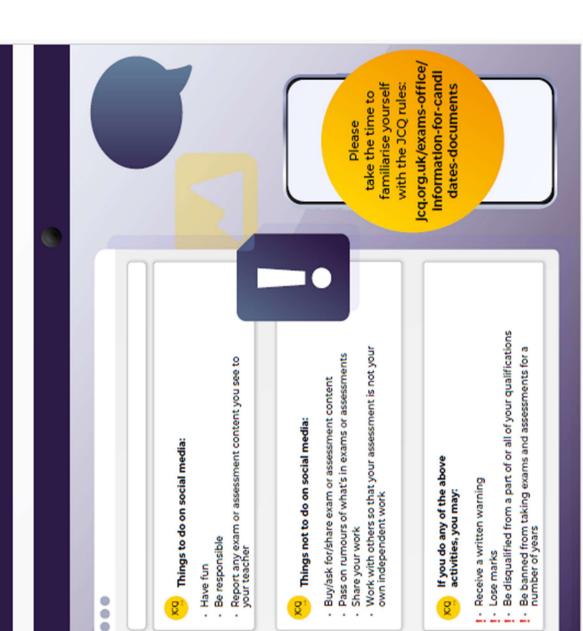

## Information for candidates Using social media and examinations/assessments

While we like to share our experiences online, when it comes to exams and other assessments, we have to be careful.

- Sharing ideas online can be helpful when you're studying or revising
- However, sharing certain information (see information on the right) can break the rules and could affect your results
- If you're not sure what you can and can't discuss online, check with your teacher
- If you receive exam content on social media, you must tell your teacher
- Don't be caught out by scammers selling fake exam papers